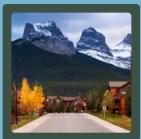

## Discover the Majestic Canadian Rockies

Immerse yourself in the stunning natural wonders of the Canadian Rockies. This exceptional tour leads you through breathtaking landscapes, iconic landmarks, and unique cultural experiences across Jasper, Banff, and Lake Louise.

#### **Tour Highlights:**

- Embark on the Columbia Icefield Adventure and traverse the Athabasca Glacier in an Ice Explorer.
- Enjoy a MAKE TRAVEL MATTER® Experience with a Cree guide, unveiling the ancient importance of the buffalo.
- Jasper National Park: Discover the awe-inspiring Maligne Canyon and cruise across Maligne Lake to reach the serene Spirit Island.
- Banff National Park: Absorb the natural beauty during a scenic drive along the renowned Icefields Parkway.
- Be mesmerized by Lake Louise's pristine waters, the cascading Athabasca Falls, and explore the breathtaking vistas at Bow Lake, Bow Falls, and Surprise Corner.