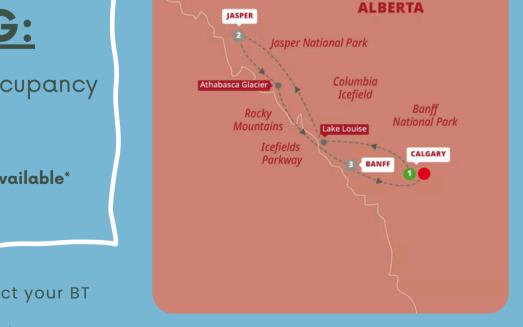

#### **Tour Highlights:**

- Embark on the Columbia Icefield Adventure and traverse the Athabasca Glacier in an Ice Explorer.
- Enjoy a MAKE TRAVEL MATTER® Experience with a Cree guide, unveiling the ancient importance of the buffalo.
- Jasper National Park: Discover the awe-inspiring Maligne Canyon and cruise across Maligne Lake to reach the serene Spirit Island.
- Banff National Park: Absorb the natural beauty during a scenic drive along the renowned Icefields Parkway.
- Be mesmerized by Lake Louise's pristine waters, the cascading Athabasca Falls, and explore the breathtaking vistas at Bow Lake, Bow Falls, and Surprise Corner.