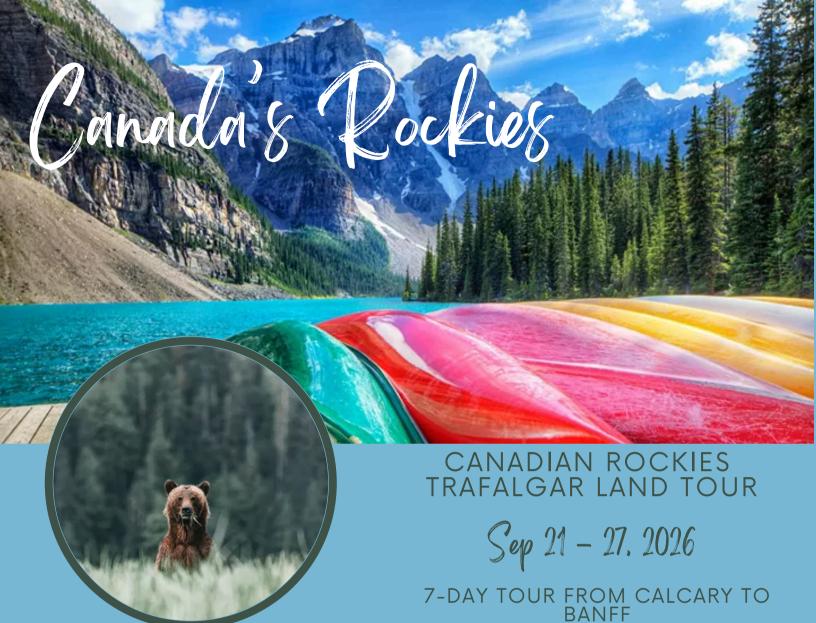

## Discover the Majestic Canadian Rockies

Immerse yourself in the stunning natural wonders of the Canadian Rockies. This exceptional tour leads you through breathtaking landscapes, iconic landmarks, and unique cultural experiences across Jasper, Banff, and Lake Louise.

# Canada's Rockies Tour

Sep 21-27, 2026