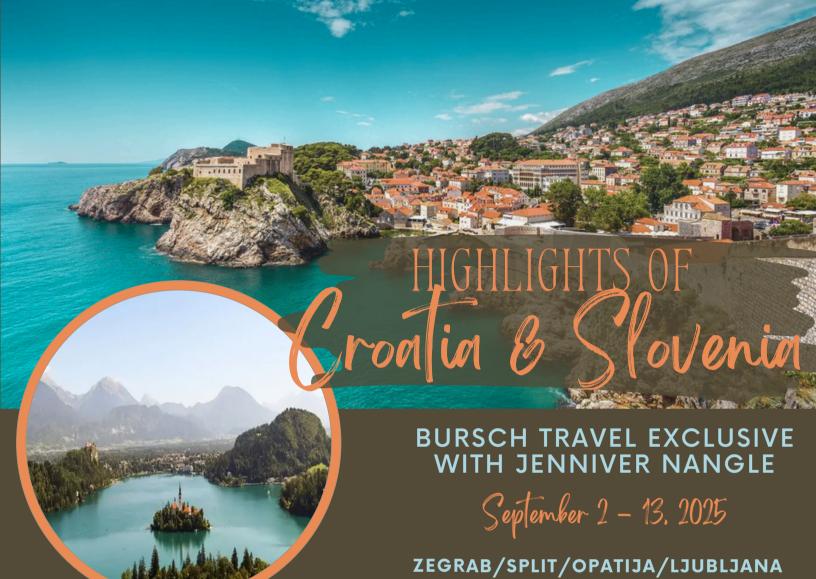

# Highlights of Croatia & Slovenia

September 2-13, 2025

#### **Tour Highlights:**

- Explore the Croatian Homeland War tour in Zagreb and uncover fascinating history
- Participate in a thrilling hunt for the famous white truffles
- Wander through Pula's magnificent Roman arena and temple.
- Visit the Lipizzaner horse stud farm and witness their legendary training
- Discover the charm of Ljubljana, including a castle tour
- Delight in a day trip to the picturesque Slovenian Lakes