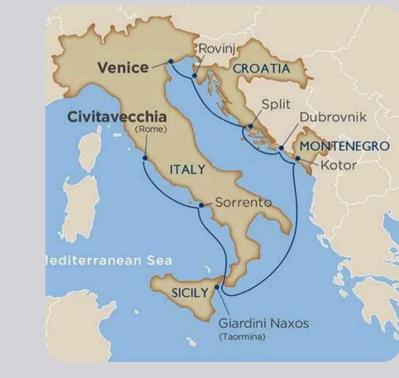

# 8-DAY SAILING FROM VENICE TO ROME

\*Includes 1 pre-night Venice and 3 post-nights Rome\*

For booking, contact Peg: pegm@burschtravel.com or 307-672-2481

Explore the Mediterranean's Hidden Gems

Embark on Windstar Cruises' Classic Italy and the Dalmatian Coast itinerary and uncover the Mediterranean's most enchanting destinations. This unique voyage takes you to the heart of Italy, Croatia, and Montenegro, where you'll explore charming villages, iconic cities, and breathtaking landscapes all while enjoying the intimate luxury of small-ship cruising.

- Experience the magnificence of Rome
- Marvel at the stunning fjords of Kotor
- Experience the romance of Venice with its winding canals.
- Anchor in the heart of Old Town Dubrovnik.
- Wander through Taormina with views of Mount Etna and ancient Greek ruins.