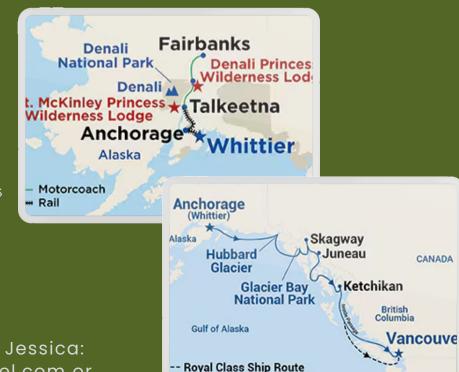

#### Land/Lodge Experience

- Fairbanks (1 night)
- Denali Princess Wilderness Lodge (2 nights)
- Mt. McKinley Princess Wilderness Lodge (2 nights)

#### Train Experience

• Direct-to-the-Wilderness Rail service to Whittier

#### **Cruise Experience:**

- Anchorage (Whittier)
- Hubbard Glacier (Scenic Cruising)
- Glacier Bay National Park (Scenic Cruising)
- Skagway
- Juneau
- Ketchikan
- At Sea
- Vancouver, Canada

This unforgettable cruise includes two glacier-viewing opportunities at Hubbard Glacier and Glacier Bay National Park. Join us for this extraordinary adventure and create memories that will last a lifetime. Book your spot today!