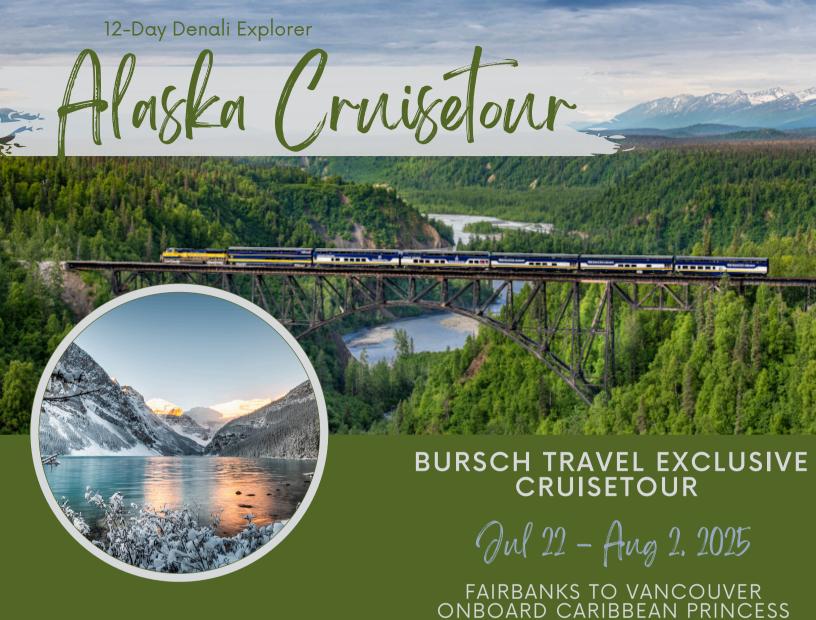

# Experience the ultimate Alaskan Adventure!

Join us for an unforgettable 12 day Alaskan cruisetour combining land, train, and cruise experiences for a journey of a lifetime.

## Denali Explorer Alaska Cruisetour

July 22 - August 2, 2025

#### **Cruise Experience:**

- Anchorage (Whittier)
- Hubbard Glacier (Scenic Cruising)
- Glacier Bay National Park (Scenic Cruising)
- Skagway
- Juneau
- Ketchikan
- At Sea
- Vancouver, Canada

This unforgettable cruise includes two glacier-viewing opportunities at Hubbard Glacier and Glacier Bay National Park. Join us for this extraordinary adventure and create memories that will last a lifetime. Book your spot today!