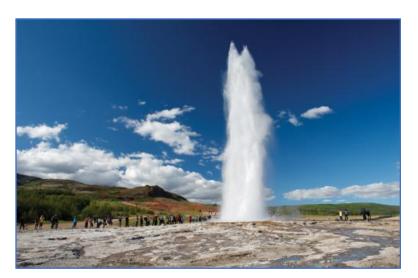

Day 9 ~ Golden Circle | Blue Lagoon

Day 10 ~ Tour End | Reykjavik

Strokkur Geyser

Husavik, Iceland