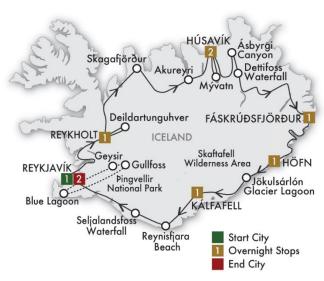

## **ITINERARY**

Day 1 ~ Reykjavik | Welcome Drink

**Day 2 ~** Bjarteyjarsandur | War & Peace Museum | Borgarnes

Day 3 ~ Glaumbaer Farm & Museum | Akureyri | Godafoss

Day 4 ~ Myvatn | Husavik

Day 5 ~ Dettifoss | Modrudalur | Vok Baths | Eastfjords

Day 6 ~ Petra's Stone Museum | Djupivogur | Vestrahorn Viking Village | Hofn

Day 7 ~ Glacier Lagoon | Diamond Beach | Turf Church Skaftafell

Day 8 ~ Black Sand Beach | South Coast Drive | Eldhestar Horse Farm

Day 9 ~ Golden Circle | Blue Lagoon

Day 10 ~ Tour End | Reykjavik

Strokkur Geyser

Husavik, Iceland